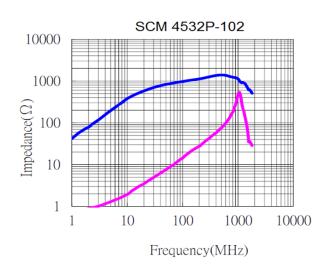

### ■ PERFORMANCE CURVES

## ■ Specifications

| P/N           | Z(Ω)        | DCR (Ω)   | Idc(A)  | Rated      | Insulation | Withstanding |
|---------------|-------------|-----------|---------|------------|------------|--------------|
|               | Common Mode | DOIT (22) | idC(A)  | Voltage    | Resistance | Voltage      |
|               | Impedance   | [Max]     | [ Max ] | Vdc        | IR         | Vdc          |
|               | at 100MHz   | [ IVIAX ] |         | (V)Typical | (MΩ)Min.   | (V)Typical   |
| SCM4532P-800S | 80          | 0.07      | 3       | 50         | 10         | 125          |
| SCM4532P-121S | 120         | 0.07      | 3       | 50         | 10         | 125          |
| SCM4532P-201S | 200         | 0.10      | 2       | 50         | 10         | 125          |
| SCM4532P-601S | 600         | 0.30      | 1.5     | 50         | 10         | 125          |
| SCM4532P-801S | 800         | 0.35      | 1       | 50         | 10         | 125          |
| SCM4532P-102S | 1000        | 0.40      | 1       | 50         | 10         | 125          |