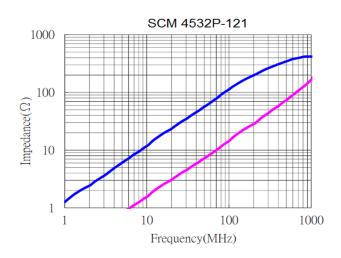

### ■ PERFORMANCE CURVES

## ■ Specifications

| P/N           | Z(Ω)        | DCR (Ω)   | Idc(A)  | Rated      | Insulation | Withstanding |
|---------------|-------------|-----------|---------|------------|------------|--------------|
|               | Common Mode | DOIT (22) | idC(A)  | Voltage    | Resistance | Voltage      |
|               | Impedance   | [Max]     | [ Max ] | Vdc        | IR         | Vdc          |
|               | at 100MHz   | [ IVIAX ] |         | (V)Typical | (MΩ)Min.   | (V)Typical   |
| SCM4532P-800S | 80          | 0.07      | 3       | 50         | 10         | 125          |
| SCM4532P-121S | 120         | 0.07      | 3       | 50         | 10         | 125          |
| SCM4532P-201S | 200         | 0.10      | 2       | 50         | 10         | 125          |
| SCM4532P-601S | 600         | 0.30      | 1.5     | 50         | 10         | 125          |
| SCM4532P-801S | 800         | 0.35      | 1       | 50         | 10         | 125          |
| SCM4532P-102S | 1000        | 0.40      | 1       | 50         | 10         | 125          |