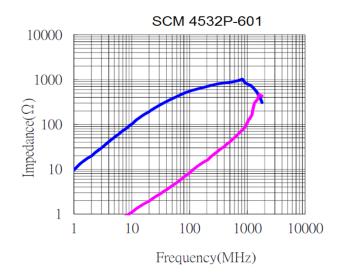

### ■ PERFORMANCE CURVES

## ■ Specifications

| P/N           | Z(Ω)        | DCR (Ω)   | Idc(A)  | Rated      | Insulation | Withstanding |
|---------------|-------------|-----------|---------|------------|------------|--------------|
|               | Common Mode | DOIT (22) | idC(A)  | Voltage    | Resistance | Voltage      |
|               | Impedance   | [Max]     | [ Max ] | Vdc        | IR         | Vdc          |
|               | at 100MHz   | [ IVIAX ] |         | (V)Typical | (MΩ)Min.   | (V)Typical   |
| SCM4532P-800S | 80          | 0.07      | 3       | 50         | 10         | 125          |
| SCM4532P-121S | 120         | 0.07      | 3       | 50         | 10         | 125          |
| SCM4532P-201S | 200         | 0.10      | 2       | 50         | 10         | 125          |
| SCM4532P-601S | 600         | 0.30      | 1.5     | 50         | 10         | 125          |
| SCM4532P-801S | 800         | 0.35      | 1       | 50         | 10         | 125          |
| SCM4532P-102S | 1000        | 0.40      | 1       | 50         | 10         | 125          |