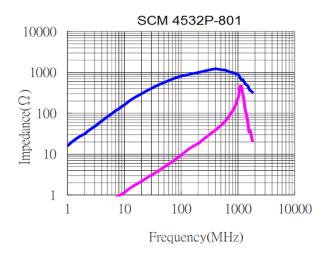

### ■ PERFORMANCE CURVES

## ■ Specifications

| P/N           | Z(Ω)        | DCR (Ω)   | Idc(A)  | Rated      | Insulation | Withstanding |
|---------------|-------------|-----------|---------|------------|------------|--------------|
|               | Common Mode | DOIT (22) | idC(A)  | Voltage    | Resistance | Voltage      |
|               | Impedance   | [Max]     | [ Max ] | Vdc        | IR         | Vdc          |
|               | at 100MHz   | [ IVIAX ] |         | (V)Typical | (MΩ)Min.   | (V)Typical   |
| SCM4532P-800S | 80          | 0.07      | 3       | 50         | 10         | 125          |
| SCM4532P-121S | 120         | 0.07      | 3       | 50         | 10         | 125          |
| SCM4532P-201S | 200         | 0.10      | 2       | 50         | 10         | 125          |
| SCM4532P-601S | 600         | 0.30      | 1.5     | 50         | 10         | 125          |
| SCM4532P-801S | 800         | 0.35      | 1       | 50         | 10         | 125          |
| SCM4532P-102S | 1000        | 0.40      | 1       | 50         | 10         | 125          |