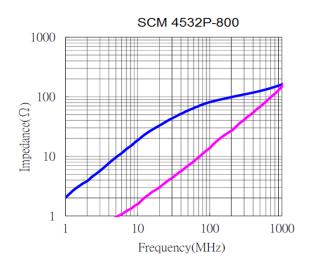

### ■ PERFORMANCE CURVES

## ■ Specifications

| P/N           | Z(Ω)        | DCR (Ω)   | Idc(A)  | Rated      | Insulation | Withstanding |
|---------------|-------------|-----------|---------|------------|------------|--------------|
|               | Common Mode | DOIT (22) | idC(A)  | Voltage    | Resistance | Voltage      |
|               | Impedance   | [Max]     | [ Max ] | Vdc        | IR         | Vdc          |
|               | at 100MHz   | [ IVIAX ] |         | (V)Typical | (MΩ)Min.   | (V)Typical   |
| SCM4532P-800S | 80          | 0.07      | 3       | 50         | 10         | 125          |
| SCM4532P-121S | 120         | 0.07      | 3       | 50         | 10         | 125          |
| SCM4532P-201S | 200         | 0.10      | 2       | 50         | 10         | 125          |
| SCM4532P-601S | 600         | 0.30      | 1.5     | 50         | 10         | 125          |
| SCM4532P-801S | 800         | 0.35      | 1       | 50         | 10         | 125          |
| SCM4532P-102S | 1000        | 0.40      | 1       | 50         | 10         | 125          |