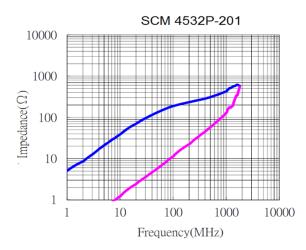

### ■ PERFORMANCE CURVES

## ■ Specifications

| P/N           | Z(Ω)        | DCR (Ω)   | Idc(A)  | Rated      | Insulation | Withstanding |
|---------------|-------------|-----------|---------|------------|------------|--------------|
|               | Common Mode | DOIT (22) | idC(A)  | Voltage    | Resistance | Voltage      |
|               | Impedance   | [Max]     | [ Max ] | Vdc        | IR         | Vdc          |
|               | at 100MHz   | [ IVIAX ] |         | (V)Typical | (MΩ)Min.   | (V)Typical   |
| SCM4532P-800S | 80          | 0.07      | 3       | 50         | 10         | 125          |
| SCM4532P-121S | 120         | 0.07      | 3       | 50         | 10         | 125          |
| SCM4532P-201S | 200         | 0.10      | 2       | 50         | 10         | 125          |
| SCM4532P-601S | 600         | 0.30      | 1.5     | 50         | 10         | 125          |
| SCM4532P-801S | 800         | 0.35      | 1       | 50         | 10         | 125          |
| SCM4532P-102S | 1000        | 0.40      | 1       | 50         | 10         | 125          |