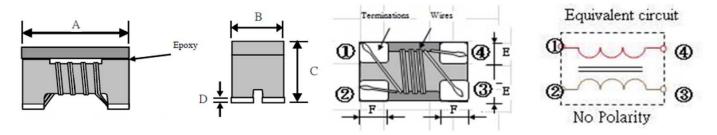

### ■ Outline Dimension:

Dimensions in mm

| TYPE      | Α       | В       | С       | D       | Е        | F       |
|-----------|---------|---------|---------|---------|----------|---------|
| SCM 4532P | 4.5±0.2 | 3.2±0.2 | 2.8±0.2 | 0.2±0.1 | 1.2 Tpy. | 1.0 Typ |